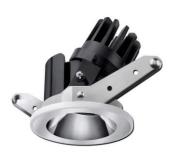

## **LED Spot Light Series**

Ceiling Recessed Adjustable

# **Product Reference**

Model No SRE-040 Installation Type Recessed Beam Direction adjustable Antiglare

# **Optics**

Secondary Optics
Optical Lens
Beam Direction
adjustable
Antiglare