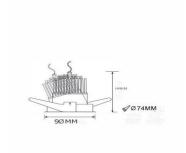

# Electrical System

**Physical** 

Diameter

**Cutout Diameter** 

90mm

74mm Recessed Depth

100mm

Input Voltage
220V-240V AC/50Hz
Input Power
13W
Power Factor
>0.95
ATHD
<20%
Driver
BAG (Constant -