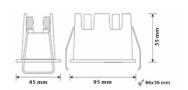

### **Physical**

Diameter 95mm x 45mm Cutout Diameter 86mm x 36mm Recessed Depth 55mm