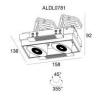

#### **Physical**

Diameter 157mm x 87mm Cutout Diameter 157mm x 87mm Recessed Depth 95mm