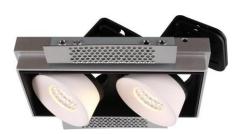

SRE-032 LED Spot Light Series Ceiling Recessed Adjustable

### Construction & Materials

Housing Material Aluminium Die Cast Heatsink Passive Cooled Aluminium Finish White Powder Coated IP Rating IP-20

### **Optics**

Secondary Optics metalized reflactor Beam Direction adjustable Trimless