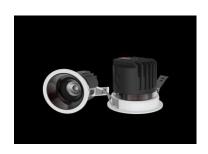

### **LED Spot Light Series**

Ceiling Recessed Adjustable

#### **LED Spot Light Series** Ceiling Recessed Adjustable

### SR - 173 18w