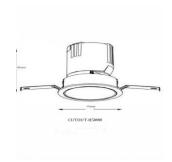

### **LED Spot Light Series**

Ceiling Recessed Adjustable





# **Specifications**

### **Product Reference**

Model No SR-173 Installation Type Recessed Beam Direction Fixed

# **Light Technology**

Binning
3 step MacAdam
LED Life Time
> 50, 000 Hours
Colour Rendering CRI
CRI80 as standard/ CRI90 on Request

**Controls** 

# Standard Switchable On/Off Optional Phase Cut / Analog / Dali Dimming CCT Tunable Available on Request

### **Construction & Materials**

Housing Material
Aluminium Die Cast
Heatsink
Passive Cooled Aluminium
Finish
White Powder Coated
IP Rating
IP-20

### **Optics**

Secondary Optics Optical lens Beam Direction Fixed

#### **Physical**

Diameter 94mm Cutout Diameter 84mm Recessed Depth 90mm

# **Electrical System**

Input Voltage
220V-240V AC/50Hz
Input Power
18W
Power Factor
>0.95
ATHD
<20%
Driver
FULHAM (Constant Current Led