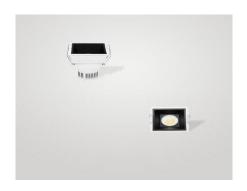

## **LED Spot Light Series**

Ceiling Recessed non Adjustable





## **Specifications**

## **Product Reference**

**Model No** SR-134 Installation Type Recessed **Beam Direction** Fixed

# **Light Technology**

**Controls** 

Binning 3 step MacAdam **LED Life Time** > 50, 000 Hours **Colour Rendering CRI** CRI80 as standard/ CRI90 on Request

Standard Switchable On/Off Optional Phase Cut / Analog / Dali Dimming **CCT Tunable** Available on Request

## **Construction & Materials**

**Housing Material** Diameter Aluminium Die Cast 85MM Heatsink **Cutout Diameter** Passive Cooled Aluminium 75MM Finish **Recessed Depth** White Powder Coated 105MM **IP Rating** 

## **Optics**

IP-20

**Secondary Optics** metalized reflactor **Beam Direction** Fixed

# **Electrical System**

**Physical** 

Input Voltage 220V-240V AC/50Hz **Input Power** 15W **Power Facto