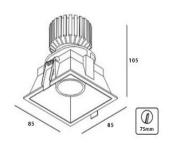

## **Construction & Materials**

**Housing Material** Diameter Aluminium Die Cast 85MM Heatsink **Cutout Diameter** Passive Cooled Aluminium 75MM Finish **Recessed Depth** White Powder Coated 105MM **IP Rating** 