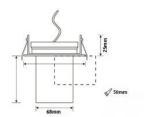

### **LED Spot Light Series**

Ceiling Recessed Adjustable





### **Specifications**

# **Product Reference**

Model No SR-124 Installation Type Recessed Beam Direction 360°adjustable

### **Light Technology**

Binning 3 step MacAdam LED Life Time > 50, 000 Hours Colour Rendering CRI

CRI80 as standard/ CRI90 on Request

# **Construction & Materials**

Housing Material
Aluminium Die Cast
Heatsink
Passive Cooled Aluminium
Finish
White Powder Coated

IP Rating IP-20

### **Optics**

Secondary Optics
Optical Lens
Beam Direction
360°adjustable

# **Physical**

Diameter 68mm Cutout Diameter 58mm

Recessed Depth 25mm

### **Electrical System**

Input Voltage
220V-240V AC/50Hz
Input Power
9W
Power Factor
>0.95
ATHD
<20%
Driver

philips (Constant - Current Led Driver)

**Controls** 

Standard
Switchable On/Off
Optional
Phase Cut / Analog / Dali Dimming
CCT