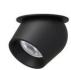

### **LED Spot Light Series**

Ceiling Recessed Adjustable

# LED Spot Light Series

Ceiling Recessed Adjustable

## SR - 124 9w