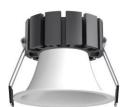

## **LED Spot Light Series**

Ceiling Recessed non adjustable

CUT OUT 75mm

# LED Spot Light Series

# Ceiling Recessed non Adjustable

### SR-190 - 20w