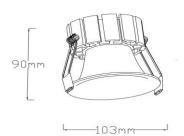

## **LED Spot Light Series**

Ceiling Recessed non adjustable





CUT OUT 75mm

# **Specifications**

## **Product Reference**

Model No SR-190 Installation Type Recessed Beam Direction fix

# **Light Technology**

Binning
3 step MacAdam
LED Life Time
> 50, 000 Hours
Colour Rendering CRI
CRI80 as standard/ CRI90 on Request

# Controls

Standard
Switchable On/Off
Optional
Phase Cut / Analog / Dali Dimming
CCT Tunable
Available on Request

## **Construction & Materials**

Housing Material
Aluminium Die Cast
Heatsink
Passive Cooled Aluminium
Finish
White Powder Coated
IP Rating
IP-20

# **Optics**

Secondary Optics
Optical Lens
Beam Direction
fix

### **Physical**

Diameter 103mm Cutout Diameter 75mm Recessed Depth 90mm

# **Electrical System**

Input Voltage
220V-240V AC/50Hz
Input Power
20w
Power Factor
>0.95
ATHD
<20%
Driver
philips (Constant Current L