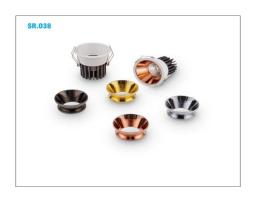

## **Optics**

Secondary Optics
metalized reflactor
Beam Direction
Fixed
Reflactor colour option
rose gold,gold,chrome,white,black

## SR - 038 13w