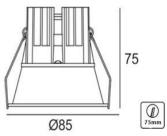

## **LED Spot Light Series**

Ceiling Recessed Adjustable





# **Specifications**

## **Product Reference**

Model No SR-038 Installation Type Recessed Beam Direction

Fixed

# **Light Technology**

Binning
3 step MacAdam
LED Life Time
> 50, 000 Hours
Colour Rendering CRI
CRI80 as standard/ CRI90 on Request

## **Construction & Materials**

Housing Material Aluminium Die Cast Heatsink Passive Cooled Aluminium Finish

White Powder Coated IP Rating IP-20

## **Optics**

Secondary Optics
metalized reflactor
Beam Direction
Fixed
Reflactor colour option
rose gold,gold,chrome,white,black

## **Physical**

Diameter 85mm Cutout Diameter 75mm Recessed Depth 75mm

# **Electrical System**

Input Voltage
220V-240V AC/50Hz
Input Power
13W
Power Factor
>0.95
ATHD
<20%
Driver
philips (Constant Current Led Driver)

## **Controls**

Standard
Switchable On/Off
Opti