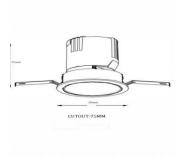

### **LED Spot Light Series**

Ceiling Recessed Adjustable





# **Specifications**

### **Product Reference**

Model No SR-172 Installation Type Recessed Beam Direction Fixed

# **Light Technology**

Binning
3 step MacAdam
LED Life Time
> 50, 000 Hours
Colour Rendering CRI
CRI80 as standard/ CRI90 on Request

### **Controls**

Standard
Switchable On/Off
Optional
Phase Cut / Analog / Dali Dimming
CCT Tunable
Available on Request

### **Construction & Materials**

Housing Material
Aluminium Die Cast
Heatsink
Passive Cooled Aluminium
Finish
White Powder Coated
IP Rating
IP-20

### **Optics**

Secondary Optics Optical lens Beam Direction Fixed

### **Physical**

Diameter 84mm Cutout Diameter 74mm Recessed Depth 75mm

# **Electrical System**

Input Voltage
220V-240V AC/50Hz
Input Power
13W
Power Factor
>0.95
ATHD
<20%
Driver
philips (Constant Current Le