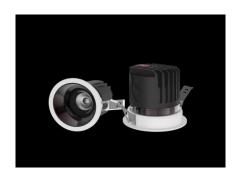

### **LED Spot Light Series**

Ceiling Recessed Adjustable

### **Product Reference**

Model No SR-172 Installation Type Recessed Beam Direction Fixed

### **Construction & Materials**

Housing Material
Aluminium Die Cast
Heatsink
Passive Cooled Aluminium
Finish
White Powder Coated
IP Rating
IP-20

### **Optics**

Secondary Optics Optical lens Beam Direction Fixed