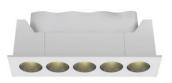

#### SRE-07

LED Spot Light Series Ceiling Recessed Non Adjustable

## SRE - 070 12w

LED Fitted CREE COB LED 15VDC/700mA

Co-Related Colour Temperature 3000K 4000K 6000K

Delivered Lumens 1040

Efficacy ( System - Im/watt) 80

Beam Angle

LED Power Watts 10.5

System Power Watts 12