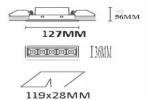

## **Physical**

Diameter 127mm x 36mm Cutout Diameter 119mm x 28mm Recessed Depth 56mm