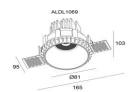

# **Construction & Materials**

Housing Material Diameter
Aluminium Die Cast 86mm
Heatsink Cutout Diameter
Passive Cooled Aluminium 86mm
Finish Recessed Depth
White Powder Coated 90mm
IP Rating