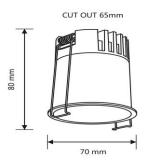

Diameter 70mm Cutout Diameter 65mm Recessed Depth 80mm

**Electrical System** 

Input Voltage
220V-240V AC/50Hz
Input Power
12w
Power Factor
>0.95
ATHD
<20%
Driver
philips (Constant Current Led Driver)