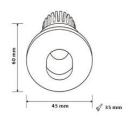

#### **Physical**

Diameter 45mm Cutout Diameter 35mm Recessed Depth 60mm

**Electrical System** 

Input Voltage
220V-240V AC/50Hz
Input Power
5w
Power Factor
>0.95
ATHD
<20%
Driver
SR MAKE (Constant Current Led Driver)