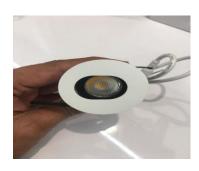

# **LED Spot Light Series**

Ceiling Recessed non Adjustable

#### **LED Spot Light Series**

Ceiling Recessed Non Adjustable