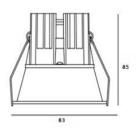

## **LED Spot Light Series**

Ceiling Recessed non Adjustable







# **Specifications**

## **Product Reference**

Model No SR-116 Installation Type Recessed Beam Direction Fixed

Binning
3 step MacAdam
LED Life Time
> 50, 000 Hours
Colour Rendering CRI
CRI80 as standard/ CRI90 on Request

Light Technology

**Controls** 

Standard
Switchable On/Off
Optional
Phase Cut / Analog / Dali Dimming
CCT Tunable
Available on Request

## **Construction & Materials**

Housing Material Aluminium Die Cast Heatsink Passive Cooled Aluminium Finish

White Powder Coated IP Rating IP-20

## **Optics**

Secondary Optics metalized reflactor Beam Direction Fixed

### **Physical**

Diameter 83mm Cutout Diameter 75mm Recessed Depth 85mm

# **Electrical System**

Input Voltage
220V-240V AC/50Hz
Input Power
13W/15W
Power Factor
>0.95
ATHD
<20%
Driver
BAG (Constant Current Led