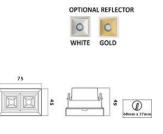

### **Optics**

Secondary Optics metalized reflactor Beam Direction Fixed

### **Physical**

Diameter 75mm x 45mm Cutout Diameter 68mm x 37mm Recessed Depth 49mm