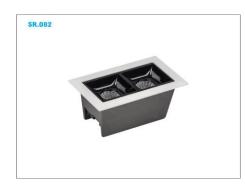

# SR-082 LED Spot Light Series Ceiling Recessed non Adjustable

#### Product Reference

Model No SR-082 Installation Type Recessed Beam Direction Fixed

### **Optics**

Secondary Optics metalized reflactor Beam Direction Fixed

### **Physical**

Diameter 75mm x 45mm Cutout Diameter 68mm x 37mm Recessed Depth 49mm