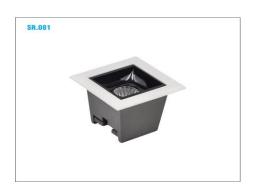

## **Product Reference**

Model No SR-081 Installation Type Recessed Beam Direction Fixed

#### **Physical**

Diameter 45mm x 45mm Cutout Diameter 37mm x 37mm Recessed Depth 49mm