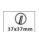

#### **Physical**

Diameter 45mm x 45mm Cutout Diameter 37mm x 37mm Recessed Depth 49mm