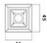

## **LED Spot Light Series**

Ceiling Recessed non Adjustable

## **Product Reference**

Model No SR-081 Installation Type Recessed Beam Direction Fixed

#### **Physical**

Diameter 45mm x 45mm Cutout Diameter 37mm x 37mm Recessed Depth 49mm