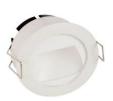

## **LED Spot Light Series**

Ceiling Recessed wallwasher

## **Product Reference**

Model No SR-126 Installation Type Recessed Beam Direction fixed

## **Optics**

Secondary Optics metalized reflactor Beam Direction Fixed