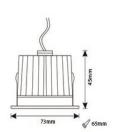

## **Construction & Materials**

Housing Material
Aluminium Die Cast
73mm
Heatsink
Cutout Diameter
Passive Cooled Aluminium
Finish
Recessed Depth
White Powder Coated
1P Rating
IP-20