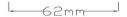

## **LED Spot Light Series**

Ceiling Recessed non adjustable

## CUT OUT 55mm







## **Specifications**

## **Product Reference**

Model No SR-188 Installation Type Recessed Beam Direction

fix

# **Light Technology**

Binning
3 step MacAdam
LED Life Time
> 50, 000 Hours
Colour Rendering CRI
CRI80 as standard/ CRI90 on Request

## **Construction & Materials**

Housing Material Aluminium Die Cast Heatsink Passive Cooled Aluminium Finish

White Powder Coated IP Rating IP-20

## **Optics**

Secondary Optics Optical Lens Beam Direction fix

### **Physical**

Diameter 62mm Cutout Diameter 55mm Recessed Depth 63mm

# **Electrical System**

Input Voltage
220V-240V AC/50Hz
Input Power
8w
Power Factor
>0.95
ATHD
<20%
Driver
philips (Constant Current Led Driver)

### **Controls**

Standard
Switchable On/Off
Optional
Phase Cut / Analog / Dali Dimming
CCT Tunable
Available on Req