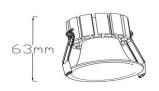

## **LED Spot Light Series**

Ceiling Recessed non adjustable

## CUT OUT 55mm







## **Specifications**

## **Product Reference**

Model No SR-188 Installation Type Recessed Beam Direction

fix

# **Light Technology**

Binning
3 step MacAdam
LED Life Time
> 50, 000 Hours
Colour Rendering CRI
CRI80 as standard/ CRI90 on Request

## **Construction & Materials**

Housing Material Aluminium Die Cast Heatsink Passive Cooled Aluminium Finish

White Powder Coated IP Rating IP-20

## **Optics**

Secondary Optics Optical Lens Beam Direction fix

### **Physical**

Diameter 62mm Cutout Diameter 55mm Recessed Depth 63mm

# **Electrical System**

Input Voltage
220V-240V AC/50Hz
Input Power
8w
Power Factor
>0.95
ATHD
<20%
Driver
philips (Constant Current Led Driver)

### **Controls**

Standard
Switchable On/Off
Optional
Phase Cut / Analog / Dali Dimming
CCT Tunable
Available on R