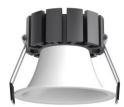

## **LED Spot Light Series**

Ceiling Recessed non adjustable

## **Product Reference**

Model No SR-188 Installation Type Recessed Beam Direction

fix

## **Optics**

Secondary Optics Optical Lens Beam Direction fix

### **Physical**

Diameter 62mm Cutout Diameter 55mm Recessed Depth 63mm