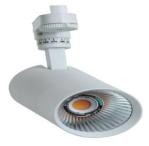

SR-120 LED Spot Light Series Track lights adjustable

### Product Reference

Model No SR-120 Installation Type track lights Beam Direction adjustable

## **Optics**

Secondary Optics metalized reflactor Beam Direction adjustable