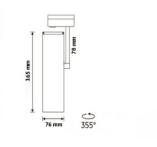

SR-120 LED Spot Light Series Track lights adjustable





# Specifications

### Product Reference

Model No SR-120 Installation Type track lights Beam Direction adjustable

# Light Technology

Binning 3 step MacAdam LED Life Time > 50, 000 Hours Colour Rendering CRI CRI80 as standard/ CRI90 on Request

#### **Controls**

Standard Switchable On/Off Optional Phase Cut / Analog / Dali Dimming CCT Tunable Available on Request

### Construction & Materials

Housing Material Aluminium Die Cast Heatsink Passive Cooled Aluminium Finish White Powder Coated IP Rating IP-20

## **Optics**

Secondary Optics metalized reflactor Beam Direction adjustable

## **Physical**

outertrim 76mm lenth 165mm height 78mm

# Electrical System

Input Voltage 220V-240V AC/50Hz Input Power 21W Power Factor >0.95 ATHD <20% Driver BAG (Constant -Current Led Driver)



LED LI