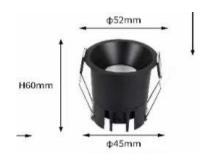

## **LED Spot Light Series**

Ceiling Recessed non adjustable





# **Specifications**

## **Product Reference**

Model No SR-201 Installation Type Recessed Beam Direction fix

# **Light Technology**

Binning
3 step MacAdam
LED Life Time
> 50, 000 Hours
Colour Rendering CRI
CRI80 as standard/ CRI90 on Request

### **Controls**

Standard
Switchable On/Off
Optional
Phase Cut / Analog / Dali Dimming
CCT Tunable
Available on Request

## **Construction & Materials**

Housing Material
Aluminium Die Cast
Heatsink
Passive Cooled Aluminium
Finish
White Powder Coated
IP Rating
IP-20

## **Optics**

Secondary Optics
Optical Lens
Beam Direction
fix

### **Physical**

Diameter 52mm Cutout Diameter 45mm Recessed Depth 60mm

# **Electrical System**

Input Voltage
220V-240V AC/50Hz
Input Power
7w
Power Factor
>0.95
ATHD
<20%
Driver
philips (Constant Current Led Driver