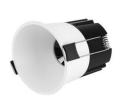

## **LED Spot Light Series**

Ceiling Recessed non adjustable

## **Product Reference**

Model No SR-201 Installation Type Recessed Beam Direction fix

### **LED Spot Light Series**

Ceiling Recessed non Adjustable

## SR-201 7w