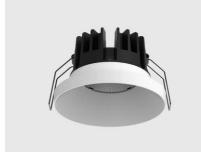

# SR-035 LED Spot Light Series Ceiling Recessed non Adjustable

### **Construction & Materials**

Housing Material Aluminium Die Cast Heatsink Passive Cooled Aluminium Finish White Powder Coated IP Rating IP-20

### **Optics**

Secondary Optics metalized reflactor Beam Direction Fixed