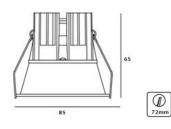

# SR-035 LED Spot Light Series Ceiling Recessed non Adjustable





# Specifications

### Product Reference

Model No SR-035 Installation Type Recessed Beam Direction Fixed

## Light Technology

Binning 3 step MacAdam LED Life Time > 50, 000 Hours Colour Rendering CRI CRI80 as standard/ CRI90 on Request

#### **Controls**

Standard Switchable On/Off Optional Phase Cut / Analog / Dali Dimming CCT Tunable Available on Request

### **Construction & Materials**

Housing Material Aluminium Die Cast Heatsink Passive Cooled Aluminium Finish White Powder Coated IP Rating IP-20

### **Optics**

Secondary Optics metalized reflactor Beam Direction Fixed

### **Physical**

Diameter 85mm Cutout Diameter 72mm Recessed Depth 65mm

## Electrical System

Input Voltage 220V-240V AC/50Hz Input Power 13W/15W Power Factor >0.95 ATHD <20% Driver philips (Constant -Current Led