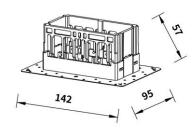

# **Physical**

Diameter 96mm x 50mm Cutout Diameter 100mm x 55mm Recessed Depth 75mm