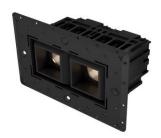

### **LED Spot Light Series**

Ceiling Recessed non Adjustable

# **Product Reference**

Model No SRE-059 Installation Type Recessed Beam Direction Fixed

# **Construction & Materials**

Housing Material
Aluminium Die Cast
Heatsink
Passive Cooled Aluminium
Finish
White Powder Coated
IP Rating
IP-20

# **Physical**

Diameter 96mm x 50mm Cutout Diameter 100mm x 55mm Recessed Depth 75mm