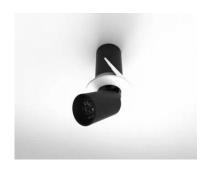

# **LED Spot Light Series**

Ceiling Recessed Adjustable

# **Product Reference**

Model No SRE-048 Installation Type Recessed Beam Direction adjustable

# **Optics**

Secondary Optics Optical Lens Beam Direction adjustable