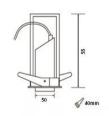

# **Construction & Materials**

Housing Material Diameter
Aluminium Die Cast 50mm
Heatsink Cutout Diameter
Passive Cooled Aluminium 40mm
Finish Recessed Depth
White Powder Coated 55mm
IP Rating
IP-20