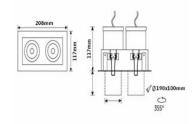

#### **Physical**

Diameter 208mm x 117mm Cutout Diameter 190mm x 100mm Recessed Depth 117mm