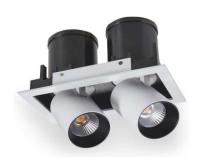

# **LED Spot Light Series**

Ceiling Recessed Adjustable





# **Specifications**

# **Product Reference**

Model No SRE-014 Installation Type Recessed Beam Direction adjustable pull out

# **Light Technology**

Binning
3 step MacAdam
LED Life Time
> 50, 000 Hours
Colour Rendering CRI
CRI80 as standard/ CRI90 on Request

#### **Controls**

Standard
Switchable On/Off
Optional
Phase Cut / Analog / Dali Dimming
CCT Tunable
Available on Request

# **Construction & Materials**

Housing Material
Aluminium Die Cast
Heatsink
Passive Cooled Aluminium
Finish
White Powder Coated
IP Rating
IP-20

# **Optics**

**Secondary Optics** metalized reflactor **Beam Direction** adjustable pull out

#### **Physical**

Diameter 208mm x 117mm Cutout Diameter 190mm x 100mm Recessed Depth 117mm

# **Electrical System**

Input Voltage
220V-240V AC/50Hz
Input Power
21w
Pow