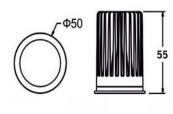

Ceiling Recessed Adjustable





## **Specifications**

## **Product Reference**

Model No SR-009 Installation Type Recessed Beam Direction Fixed

# **Light Technology**

Binning
3 step MacAdam
LED Life Time
> 50, 000 Hours
Colour Rendering CRI
CRI80 as standard/ CRI90 on Request

## **Construction & Materials**

Housing Material
Aluminium Die Cast
Heatsink
Passive Cooled Aluminium
Finish
White Powder Coated
IP Rating

## **Optics**

IP-20

Secondary Optics metalized reflactor Beam Direction Fixed

#### **Physical**

Diameter 50mm Recessed Depth 55mm

# **Electrical System**

Input Voltage
220V-240V AC/50Hz
Input Power
9W
Power Factor
>0.95
ATHD
<20%
Driver
philips(Constant Current Led Driver)

### **Controls**

Standard
Switchable On/Off
Optional
Phase Cut / Analog / Dali Dimming
CCT Tunable
Available on Request