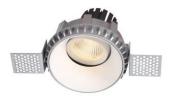

# SRE-011 LED Spot Light Series Ceiling Recessed Adjustable

### Construction & Materials

Housing Material Aluminium Die Cast Heatsink Passive Cooled Aluminium Finish White Powder Coated IP Rating IP-20

### **Optics**

Secondary Optics Optical Lens Beam Direction adjustable Trimless

#### SRE-011

LED Spot Light Series Ceiling Recessed Adjustable