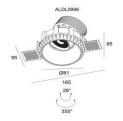

# SRE-011 LED Spot Light Series Ceiling Recessed Adjustable





## Specifications

### Product Reference

Model No SRE-011 Installation Type Trimless Recessed Beam Direction adjustable

## Light Technology

Binning 3 step MacAdam LED Life Time > 50, 000 Hours Colour Rendering CRI CRI80 as standard/ CRI90 on Request

#### **Controls**

Standard Switchable On/Off Optional Phase Cut / Analog / Dali Dimming CCT Tunable Available on Request

### Construction & Materials

Housing Material Aluminium Die Cast Heatsink Passive Cooled Aluminium Finish White Powder Coated IP Rating IP-20

### **Optics**

Secondary Optics Optical Lens Beam Direction adjustable Trimless

### **Physical**

Diameter 81mm Cutout Diameter 81mm Recessed Depth 100mm

## Electrical System

Input Voltage 220V-240V AC/50Hz Input Power 13w Power Factor >0.95 ATHD <20% Driver BAG (Constant