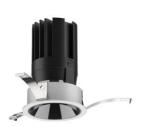

## **Product Reference**

Model No SR-179 Installation Type TRIMLESS Beam Direction FIX

## **Construction & Materials**

Housing Material
Aluminium Die Cast
Heatsink
Passive Cooled Aluminium
Finish
White Powder Coated
IP Rating

## **Optics**

IP-20

Secondary Optics Optical lens Beam Direction Fixed

#### **Physical**

Diameter 55mm Cutout Diameter 50mm Recessed Depth 100mm