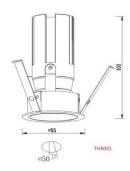

#### **Physical**

Diameter 55mm Cutout Diameter 50mm Recessed Depth 100mm

#### SR - 179 10w