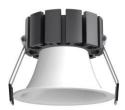

## **LED Spot Light Series**

Ceiling Recessed non adjustable

#### CUT OUT 65mm





## 82mm

## **Specifications**

## **Product Reference**

Model No SR-189 Installation Type Recessed Beam Direction

fix

# **Light Technology**

Binning
3 step MacAdam
LED Life Time
> 50, 000 Hours
Colour Rendering CRI
CRI80 as standard/ CRI90 on Request

## **Construction & Materials**

Housing Material Aluminium Die Cast Heatsink Passive Cooled Aluminium Finish

White Powder Coated IP Rating IP-20

## **Optics**

Secondary Optics
Optical Lens
Beam Direction
fix

### **Physical**

Diameter 82mm Cutout Diameter 65mm Recessed Depth 79mm

# **Electrical System**

Input Voltage
220V-240V AC/50Hz
Input Power
15w
Power Factor
>0.95
ATHD
<20%
Driver
philips (Constant Current Led Driver)

### **Controls**

Standard
Switchable On/Off
Optional
Phase Cut / Analog / Dali Dimming
CCT Tunable
Avai