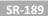

## **LED Spot Light Series**

Ceiling Recessed non adjustable

### **Physical**

Diameter 82mm Cutout Diameter 65mm Recessed Depth 79mm