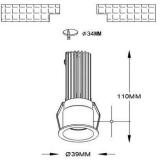

SRE-035 LED Spot Light Series Ceiling Recessed non Adjustable





# Specifications

### Product Reference

Model No SRE-035 Installation Type Recessed Beam Direction Fixed

# Light Technology

Binning 3 step MacAdam LED Life Time > 50, 000 Hours Colour Rendering CRI CRI80 as standard/ CRI90 on Request

#### **Controls**

Standard Switchable On/Off Optional Phase Cut / Analog / Dali Dimming CCT Tunable Available on Request

### Construction & Materials

Housing Material Aluminium Die Cast Heatsink Passive Cooled Aluminium Finish White Powder Coated IP Rating IP-20

## **Optics**

Secondary Optics Optical Lens Beam Direction Fixed

## **Physical**

Diameter 39mm Cutout Diameter 34mm Recessed Depth 110mm

# Electrical System

Input Voltage 220V-240V AC/50Hz 9W Power Factor >0.95 ATHD <20% Driver SR MAKE (Constant -Current Led Driver)



www.srledlights.co