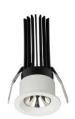

SRE-035 LED Spot Light Series Ceiling Recessed non Adjustable

### Construction & Materials

Housing Material Aluminium Die Cast Heatsink Passive Cooled Aluminium Finish White Powder Coated IP Rating IP-20

## **Optics**

Secondary Optics Optical Lens Beam Direction Fixed